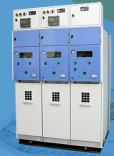

## **ELECTRICAL SOLUTIONS**

TDS1 Medium Voltage Modular Switchgear

#### Overview:

TPS1 is an air insulated switchgear for up to 24kV secondary distribution network. It is suitable for a lot of applications, like compact transformer substations, airport, industrial & mineral enterprise and residence area, etc.
All functional units can be easily installed side by side. Since the switchgear is highly modular type, it can meet the needs of different clients by providing multiple configurations.

#### **Features**

- Up to 24kV,...630A,...20kA/4s
- Air insulated
- 3-position 8F6 load break switch
- Vacuum circuit-breaker
- All live parts be sealed by EPDM available (option)
- Self-powered relay available