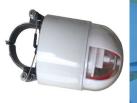

## **ELECTRICAL SOLUTIONS**

D/S11-M Series Oil-immersed Transformer

#### Overview:

S11-M is a 12kV three-phase (D11-M is single phase transformer) oil-immersed transformer. The iron core is made of quality cold -rolled silicon steel sheet, while the coil is made of quality oxygen-free copper, featuring good outlook and safe running. The adoption of compress wire in winding makes lower losses and enables it to have a good short circuit withstand capability. The products are widely used in industrial and agricultural power networks.

#### Features

- HV side rated voltage from 7.2 to 12kV
- Transformer capacity from 30 to 2500kVA
- Single phase or three phases

S13-M Series
Tridimensional
D-Transformer