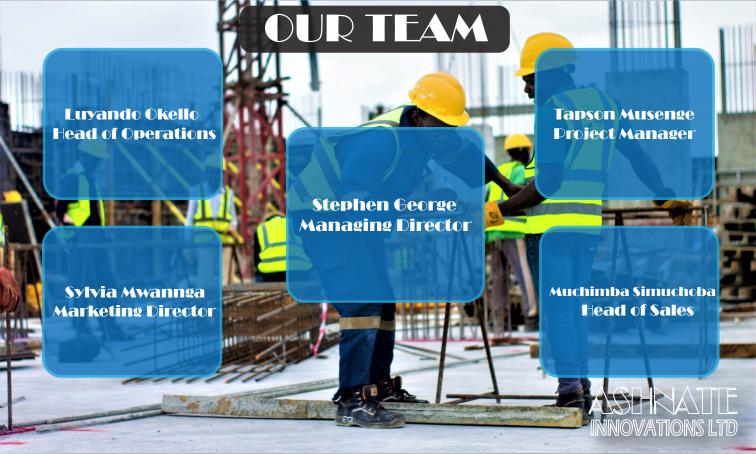

age networks (6~35kV). When the current exceeds a preset level, the indication is given by means of both a mechanical flag and high-intensity LED. HZF is mounted to the overhead lines using a standard hot stick. A spring-loaded clamp mechanism fixed the unit to the line, and prevents it from movement due to high

## line, and prevents it from movement due to high winds, etc.

### **Features**

- Flag & Hi Power LED 360°Indication
- Automatic reset on line re-energization
- User-selectable trip level, response time, timer -reset & auto-reset period
- Line mountable with standard hot-stick
- Self-powered from long-life battery
- Communication available



## OUR VALUED CLIENTS (©)













**NATIONAL PENSION SCHEME AUTHORITY** Be smart, secure your future

> ASHNATE **INNOVATIONS LTD**



## DESIGNATIONS, LICENSES & CERTIFICATES



ASHRATE INNOVATIONS LTD



# CONNECT

- PLOT 240, OFF MAKISHI ROAD NORTHMEAD, LUSAKA, ZAMBIA
  - +260 977 935 278



ashnateinnovations@gmail.com