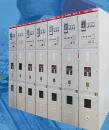

IVN28 Air Insulated Metal Clad Switchgear

#### Overview:

KYN28 is an air insulated medium voltage metalclad switchgear suitable for indoor installations. And it has a wide range of applications in primary distribution network, such as utilities, power plants, industries, marine sectors, transport and services. It is designed to meet the most demanding international standards for safety, reliability and performance. According to IEC 62271-200 standard, each compartment is divided by metal partitions for the highest degree of protection.

### Features

- Upto 24kV,...4000A,...40kA/4s
- Air insulated
- Withdrawable Vacuum Circuit Breaker
- Auto reclosing operation sequence available
- Cable top entry available
- Compatible with 8CADA