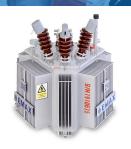

#### Overview:

S13-M Series Tridimensional Toroidal-Core Distribution Transformer is a new high-reliability transformer with superior performance and much lower power loss. Unlike the traditional transformer with planar structure, S13-M is made into symmetrical three-dimensional structure by adopting tridimensional wound toroidal-core. S13-M transformer is an efficient and energy-saving product with lower operation noise and compact structure. It is suitable in 12KV power transmission and distribution system and can be used in residential areas, commercial streets, industry mining enterprises

#### Features

- HV side rated voltage 12kV, LV side rated voltage 0.4kV
- Transformer capacity from 30 to 1600kVA
- Single phase or three phases