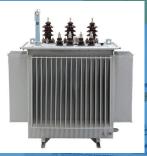

## **ELECTRICAL SOLUTIONS**

D/S11-M Series Oil-immersed Transformer

#### Overview:

S11-M is a 12kV three-phase (D11-M is single phase transformer) oil-immersed transformer. The iron core is made of quality cold -rolled silicon steel sheet, while the coil is made of quality oxygen-free copper, featuring good outlook and safe running. The adoption of compress wire in winding makes lower losses and enables it to have a good short circuit withstand capability. The products are widely used in industrial and agricultural power networks.

#### Features

- HV side rated voltage from 7.2 to 12kV
- Transformer capacity from 30 to 2500kVA
- Single phase or three phases

S13-M Series
Tridimensional
D-Transformer