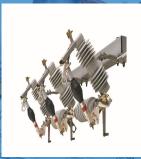

## **ELECTRICAL SOLUTIONS**

TDS1 Medium Voltage Modular Switchgear

#### Overview:

TPS1 is an air insulated switchgear for up to 24kV secondary distribution network. It is suitable for a lot of applications, like compact transformer substations, airport, industrial & mineral enterprise and residence area, etc.
All functional units can be easily installed side by side. Since the switchgear is highly modular type, it can meet the needs of different clients by providing multiple configurations.

#### **Features**

- Up to 24kV,...630A,...20kA/4s
- Air insulated
- 3-position 8F6 load break switch
- Vacuum circuit-breaker
- All live parts be sealed by EPDM available (option)
- Self-powered relay available