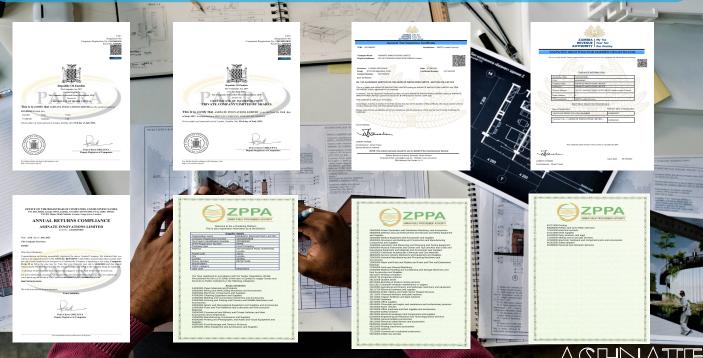

eds a preset level, the indication is given by means of both a mechanical flag and high-intensity LED. HZF is mounted to the overhead lines using a standard hot stick. A spring-loaded clamp mechanism fixed the unit to the line, and prevents it from movement due to high

## line, and prevents it from movement due to high winds, etc.

### **Features**

- Flag & Hi Power LED 360°Indication
- Automatic reset on line re-energization
- User-selectable trip level, response time, timer -reset & auto-reset period
- Line mountable with standard hot-stick
- Self-powered from long-life battery
- Communication available



## OUR VALUED CLIENTS (©)













**NATIONAL PENSION SCHEME AUTHORITY** Be smart, secure your future

> ASHNATE **INNOVATIONS LTD**



## DESIGNATIONS, LICENSES & CERTIFICATES



ASHRATE INNOVATIONS LTD



# CONNECT

- PLOT 240, OFF MAKISHI ROAD NORTHMEAD, LUSAKA, ZAMBIA
  - +260 977 935 278



ashnateinnovations@gmail.com